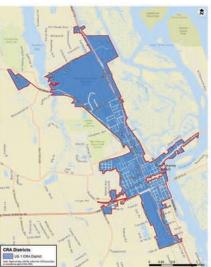

In October 2015, a U.S. 1 CRA was created to address blighted areas including: New Smyrna Beach Municipal Airport Historic Westside neighborhood West Canal Street Former K-Mart plaza (1724 State Road 44) Portions of North Causeway 180 acres of Florida East Coast Railway Company property

### US 1 CRA